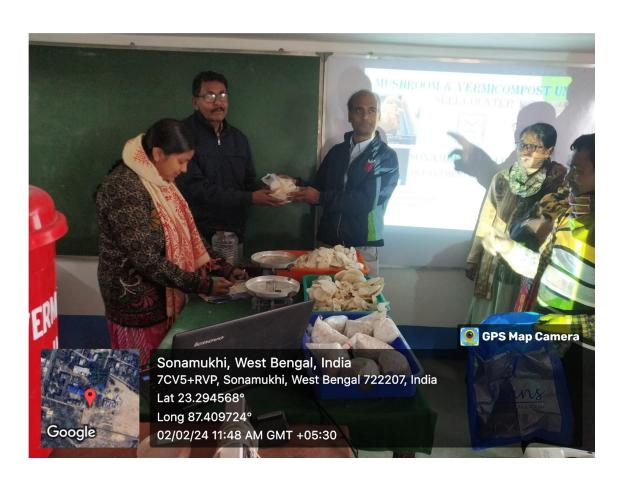

## <u>Programme on</u>

"Mushroom Culture and Spawn Preparation"

## **Organized By**

Department of Botany, Sonamukhi College, Sonamukhi, Bankura

#### Outcome:

Twenty-seven students were actively participated and involved in this skill development program. They were benefited from this program and mostly eager to develop small unit in their home. Presently they are producing mushroom using their locally available and earning some revenue. They gave suggestion in their feedback responses to organize more advance training programme and workshop like this.