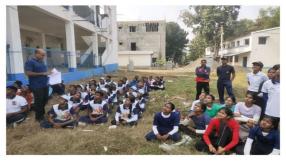

## **NOTICE**

Department of Botany, Sonamukhi College has arranged a Programme on "Research Skill Development and Field Study" for the session 2023-24 for SEM-V Botany Hons. students. The said programme will be held for Three Months and will be started tentatively from last week of August, 2023 and end on December, 2023.

This programme will be held mainly in Ranbhal, Amarkanan, where traditional varieties of rice are maintained by ARSW Society. Experimental study will be held in our Departmental laboratory.

Students of SEM-V (Hons.) are directed to enlist their name for the said programme in the Department of Botany, Sonamukhi College on or before 29.08.2023.