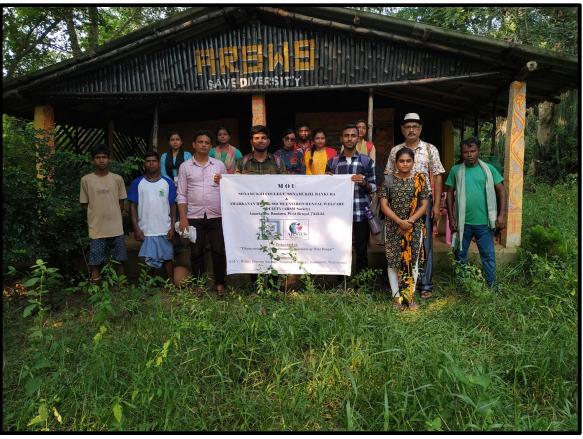

## **Collaborating Agency**

ARSW society(Regn. No.-S0220098 of 2014-15), Ranbahal, Amarkanan, Bankura

This programme will be held mainly in Ranbhal, Amarkanan, where traditional varieties of rice are maintained by ARSW Society. Experimental study will be held in our Departmental laboratory.

Students of SEM-V (Hons.) are directed to enlist their name for the said programme in the Department of Botany, Sonamukhi College on or before 29.08.2023.