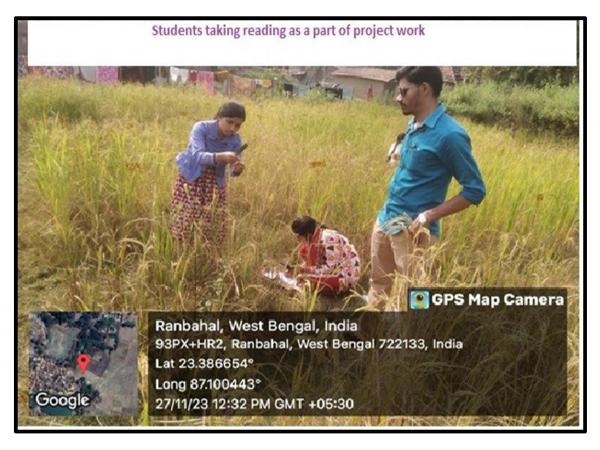

#### A Brief Report on Project With ARSW

- 1. Title of the Project: Characterization of Traditional rice varieties of West Bengal
- 2. Organized By: Department of Botany, Sonamukhi College
- 3. Collaborating Agency: ARSW society, Ranbahal, Amarkanan, Bankura
- 4. Project Duration: Three Month (With effect from 09/10/2023 and end on 20/12/2023)
- 5. Venue: Ranbahal, Amarkanan, Bankura
- 6. Number of Participants: Eleven
- 7. Funded By: Sonamukhi College, Sonamukhi, Bankura
- 8. Name of Guide:
  - I. Dr. Partha Sarathi De, Associate Professor, Department of Botany, Sonamukhi College
  - II. Dr. Dipak Kumar Hens, Associate Professor, Department of Botany, Sonamukhi College
  - III. Dr. Anjan Sinha, Secretary, ARSW Society and Assistant Professor, Raghunathpur College, Purulia

This programme will be held mainly in Ranbhal, Amarkanan, where traditional varieties of rice are maintained by ARSW Society. Experimental study will be held in our Departmental laboratory.

Students of SEM-V (Hons.) are directed to enlist their name for the said programme in the Department of Botany, Sonamukhi College on or before 29.08.2023.