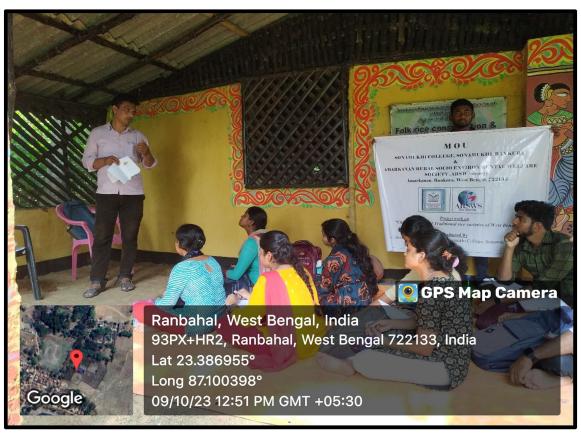

## **NOTICE**

Department of Botany, Sonamukhi College has arranged a Programme on "Research Skill Development and Field Study" for the session 2023-24 for SEM-V Botany Hons. students. The said programme will be held for Three Months and will be started tentatively from last week of August, 2023 and end on December, 2023.

This programme will be held mainly in Ranbhal, Amarkanan, where traditional varieties of rice are maintained by ARSW Society. Experimental study will be held in our Departmental laboratory.

Students of SEM-V (Hons.) are directed to enlist their name for the said programme in the Department of Botany, Sonamukhi College on or before 29.08.2023.