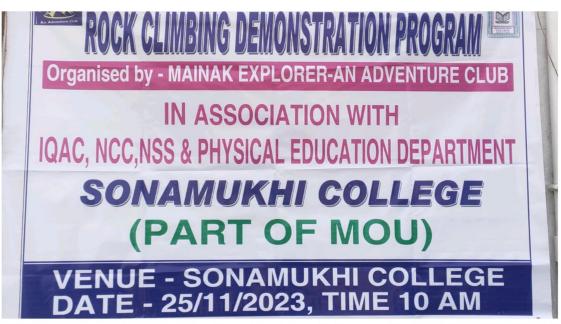

1. Soft skills, 2. Language and communication skills, 3. Life skills (Yoga, physical fitness, health and hygiene).

| Year      | SI No. | Name of the capability enhancement program    | Date of implementation (DD-MM-YYYY) | Number of students enrolled                                                                                                                                                                                                                                                                                                                                                                                                                                                                                                                                                                                                                                                                                                                                                                                                                                                                                                                                                                                                                                                                                                                                                                                                                                                                                                                                                                                                                                                                                                                                                                                                                                                                                                                                                                                                                                                                                                                                                                                                                                                                                                    | Name of the agencies/consultants involved with contac<br>details (if any)                                                                   |
|-----------|--------|-----------------------------------------------|-------------------------------------|--------------------------------------------------------------------------------------------------------------------------------------------------------------------------------------------------------------------------------------------------------------------------------------------------------------------------------------------------------------------------------------------------------------------------------------------------------------------------------------------------------------------------------------------------------------------------------------------------------------------------------------------------------------------------------------------------------------------------------------------------------------------------------------------------------------------------------------------------------------------------------------------------------------------------------------------------------------------------------------------------------------------------------------------------------------------------------------------------------------------------------------------------------------------------------------------------------------------------------------------------------------------------------------------------------------------------------------------------------------------------------------------------------------------------------------------------------------------------------------------------------------------------------------------------------------------------------------------------------------------------------------------------------------------------------------------------------------------------------------------------------------------------------------------------------------------------------------------------------------------------------------------------------------------------------------------------------------------------------------------------------------------------------------------------------------------------------------------------------------------------------|---------------------------------------------------------------------------------------------------------------------------------------------|
|           |        | Research Skill Development and Field<br>Study | 25.08.2023 - 31.12.2023             | 11                                                                                                                                                                                                                                                                                                                                                                                                                                                                                                                                                                                                                                                                                                                                                                                                                                                                                                                                                                                                                                                                                                                                                                                                                                                                                                                                                                                                                                                                                                                                                                                                                                                                                                                                                                                                                                                                                                                                                                                                                                                                                                                             | Department of Botany, Sonamukhi College, Collaborating<br>Agency ARSW society(Regn. NoSO220098 of 2014-15),<br>Ranbahal, Amarkanan, Bankura |
| 2023-2024 |        | Mushroom Culture and Spawn<br>Preparation     | Dec, 2023 to Feb, 2024              | The same against the sa | Department of Botany, Sonamukhi College, Sonamukhi,<br>Bankura                                                                              |
|           |        | ROCK CLIBING & TREKKING<br>DEMONSTRATION      | 25.11.2023                          | 50                                                                                                                                                                                                                                                                                                                                                                                                                                                                                                                                                                                                                                                                                                                                                                                                                                                                                                                                                                                                                                                                                                                                                                                                                                                                                                                                                                                                                                                                                                                                                                                                                                                                                                                                                                                                                                                                                                                                                                                                                                                                                                                             | MAINAK EXPLORER IN ASSOCIATION WITH SONAMKHUI<br>COLLEGE IDAC,NCC,NSS,PHYSICAL EDUCATION & SPORTS                                           |