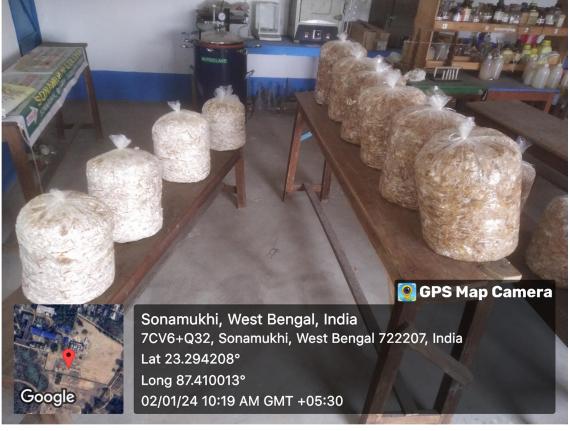

## <u>Programme on</u>

"Mushroom Culture and Spawn Preparation"

## **Organized By**

Department of Botany, Sonamukhi College, Sonamukhi, Bankura

#### A Brief Report on Skill Development Programme

- 1. Title of the Programme: Mushroom Culture and Spawn Preparation
- 2. Venue: Dept. of Botany, Sonamukhi College, Sonamukhi, Bankura
- 3. Organized By: Dept. of Botany, Sonamukhi College, Sonamukhi, Bankura
- 4. Duration of Programme: December, 2023 February, 2024
- 5. Number of Participants: Twenty-seven Students
- 6. Teachers Involved:
  - > Dr. Bappaditya Mandal, Principal, Sonamukhi College
  - Dr. Partha Sarathi De, Associate Professor, Department of Botany, Sonamukhi College
  - Dr. Dipak Kumar Hens, Associate Professor, Department of Botany, Sonamukhi College
  - > Dr. Manisha Haldar, Assistant Professor, Department of Botany, Sonamukhi College
  - Mrs. Sudeshna Pal, SACT, Department of Botany, Sonamukhi College
  - Mr. Subhadip Ghosh, Alumni Trainee Teacher, Department of Botany, Sonamukhi College

#### Outcome:

Twenty-seven students were actively participated and involved in this skill development program. They were benefited from this program and mostly eager to develop small unit in their home. Presently they are producing mushroom using their locally available and earning some revenue. They gave suggestion in their feedback responses to organize more advance training programme and workshop like this.