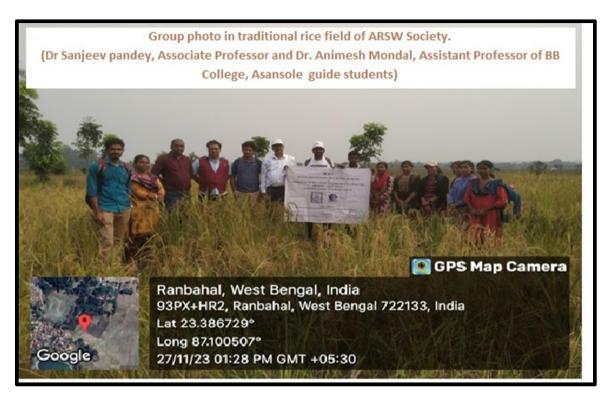

#### A Brief Report on Project With ARSW

- 1. Title of the Project: Characterization of Traditional rice varieties of West Bengal
- 2. Organized By: Department of Botany, Sonamukhi College
- 3. Collaborating Agency: ARSW society, Ranbahal, Amarkanan, Bankura
- 4. Project Duration: Three Month (With effect from 09/10/2023 and end on 20/12/2023)
- 5. Venue: Ranbahal, Amarkanan, Bankura
- 6. Number of Participants: Eleven
- 7. Funded By: Sonamukhi College, Sonamukhi, Bankura
- 8. Name of Guide:
  - I. Dr. Partha Sarathi De, Associate Professor, Department of Botany, Sonamukhi College
  - II. Dr. Dipak Kumar Hens, Associate Professor, Department of Botany, Sonamukhi College
  - III. Dr. Anjan Sinha, Secretary, ARSW Society and Assistant Professor, Raghunathpur College, Purulia

#### 9. Details of Resource Persons:

- I. Dr. Sanjeev Pandey, Associate Professor, B.B College, Asansole
- II. Dr. Animesh Mondal, Assistant Professor, B.B. College, Asansole

#### Outcome:

In this project work agro—morphological study was performed on five varieties present in the field of ARSW society. Among the investigated 46 characters 38 are qualitative and 8 are quantitative. Qualitative character are important in respect to the identification and the characterization of land races of rice varieties because these characters are les influenced by the various environmental conditions. In case of quantitative characters at first measurements are taken and compare it to the guideline, for which category it belongs to.