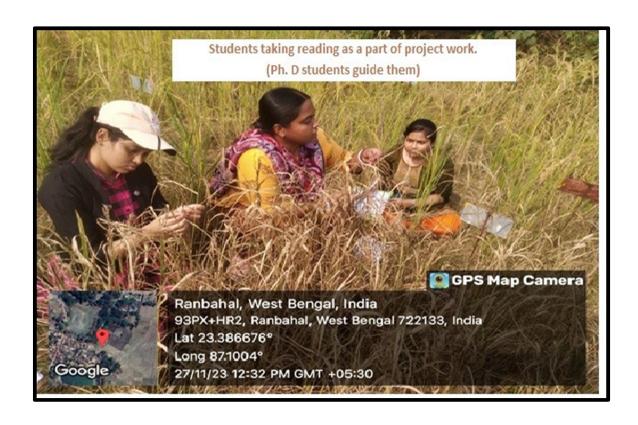

## Project Work By SEM-V Hons. Students (2023-24) As a Part of MOU with ARSW Society, Ranbahal, Amarkanan

| SI No | Name            | UID         | FIELD VISIT (09/10/2023) | FIELD VISIT (27/11/2023) | SUBMISSION      |
|-------|-----------------|-------------|--------------------------|--------------------------|-----------------|
| 1     | RAFIKUL KHAN    | 21203113001 | Rasikul Khan             | Rafikul Chan.            | Rajekel Kham    |
| 2     | SANGITA MONDAL  | 21203113002 | Sangita Mondal           | Sangita Mondal           | Sangita Mondal  |
| 3     | RIYA RANA       | 21203113005 | Rya Range                | Riya Rana                | Riya Rana -     |
| 4     | RUPA KARMAKAR   | 21203113007 | Rupa Kenmakan            | Rupu Kanmakap            | Rupa Kazmakaz   |
| 5     | RIYA DEY        | 21203113008 | ABSENT                   | Riza Dez                 | Rita Dex        |
| 6     | SUBHAJIT LOHAR  | 21203113009 | ABSENT                   | Subhapit-leher.          | Schojit Lahan.  |
| 7     | MOUMITA LAYEK   | 21203113012 | Present                  | Absent                   | Not submitted   |
| 8     | ANDRENI GHOSH   | 21203113013 | Andreni Ghosh            | Andreni Ghosh            | Andreni Ghosh   |
| 9     | TANUSHREE SOREN | 21203113014 | Tanushnee Somen          | Tanushnee Soner          | Tanushnee Sonen |
| 10    | BRISTI GHOSH    | 21203113015 | Bristi Ghosh             | ABSENT                   | Bristi Ahosh    |
| 11    | PRADIP MAJUMDAR | 21203113016 | Roadip Majumdar          | ABSENT                   | Fradip Majumdan |