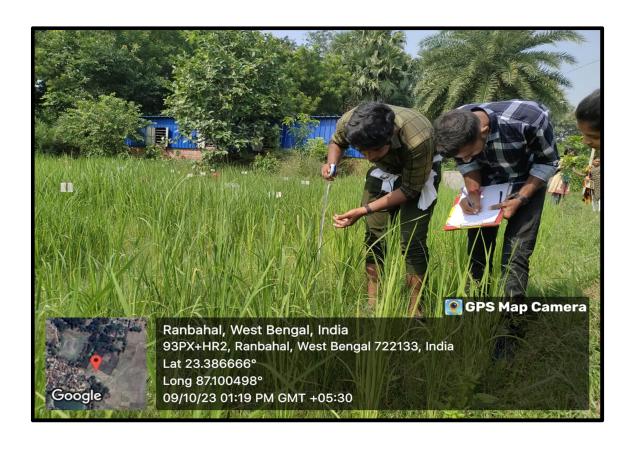

#### A Brief Report on Project With ARSW

- 1. Title of the Project: Characterization of Traditional rice varieties of West Bengal
- 2. Organized By: Department of Botany, Sonamukhi College
- 3. Collaborating Agency: ARSW society, Ranbahal, Amarkanan, Bankura
- 4. Project Duration: Three Month (With effect from 09/10/2023 and end on 20/12/2023)
- 5. Venue: Ranbahal, Amarkanan, Bankura
- 6. Number of Participants: Eleven
- 7. Funded By: Sonamukhi College, Sonamukhi, Bankura
- 8. Name of Guide:
  - I. Dr. Partha Sarathi De, Associate Professor, Department of Botany, Sonamukhi College
  - II. Dr. Dipak Kumar Hens, Associate Professor, Department of Botany, Sonamukhi College
  - III. Dr. Anjan Sinha, Secretary, ARSW Society and Assistant Professor, Raghunathpur College, Purulia

#### Outcome:

In this project work agro—morphological study was performed on five varieties present in the field of ARSW society. Among the investigated 46 characters 38 are qualitative and 8 are quantitative. Qualitative character are important in respect to the identification and the characterization of land races of rice varieties because these characters are les influenced by the various environmental conditions. In case of quantitative characters at first measurements are taken and compare it to the guideline, for which category it belongs to.