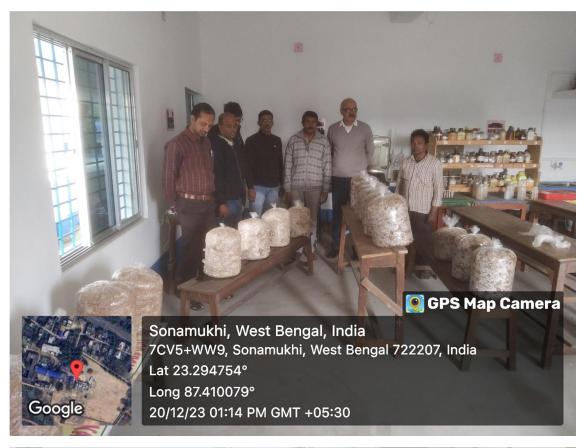

## <u>Programme on</u>

"Mushroom Culture and Spawn Preparation"

## **Organized By**

Department of Botany, Sonamukhi College, Sonamukhi, Bankura

#### A Brief Report on Skill Development Programme

- 1. Title of the Programme: Mushroom Culture and Spawn Preparation
- 2. Venue: Dept. of Botany, Sonamukhi College, Sonamukhi, Bankura
- 3. Organized By: Dept. of Botany, Sonamukhi College, Sonamukhi, Bankura
- 4. Duration of Programme: December, 2023 February, 2024
- 5. Number of Participants: Twenty-seven Students
- 6. Teachers Involved:
  - > Dr. Bappaditya Mandal, Principal, Sonamukhi College
  - Dr. Partha Sarathi De, Associate Professor, Department of Botany, Sonamukhi College
  - Dr. Dipak Kumar Hens, Associate Professor, Department of Botany, Sonamukhi College
  - > Dr. Manisha Haldar, Assistant Professor, Department of Botany, Sonamukhi College
  - Mrs. Sudeshna Pal, SACT, Department of Botany, Sonamukhi College
  - Mr. Subhadip Ghosh, Alumni Trainee Teacher, Department of Botany, Sonamukhi College

#### Objective:

- > To motivate and enhance the skill of students on mushroom cultivation technology.
- > To make the participant become self-employed.
- > To make overall knowledge development.
- To organised a short-term workshop (During mushroom growing season) on "Mushroom Cultivation and Spawn Preparation" in our college premises December, 2023 February, 2024.
- > Students of Bio science of our college participated in this skill development programme and learn about technique of mushroom culture and spawn preparation.