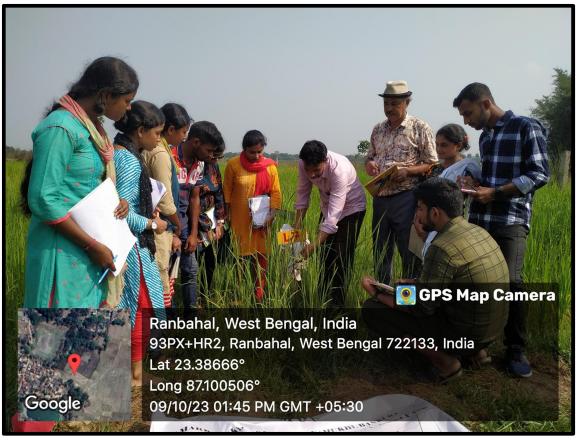

#### A Brief Report on Project With ARSW

- 1. Title of the Project: Characterization of Traditional rice varieties of West Bengal
- 2. Organized By: Department of Botany, Sonamukhi College
- 3. Collaborating Agency: ARSW society, Ranbahal, Amarkanan, Bankura
- 4. Project Duration: Three Month (With effect from 09/10/2023 and end on 20/12/2023)
- 5. Venue: Ranbahal, Amarkanan, Bankura
- 6. Number of Participants: Eleven
- 7. Funded By: Sonamukhi College, Sonamukhi, Bankura
- 8. Name of Guide:
  - I. Dr. Partha Sarathi De, Associate Professor, Department of Botany, Sonamukhi College
  - II. Dr. Dipak Kumar Hens, Associate Professor, Department of Botany, Sonamukhi College
  - III. Dr. Anjan Sinha, Secretary, ARSW Society and Assistant Professor, Raghunathpur College, Purulia

#### Objective:

- The main objective of this project work is to characterize the traditional rice varieties of Bankura district, West Bengal by following DUS (Distinctiveness, Uniformity and Stability) guidelines.
- II. To obtain knowledge of these varieties which are going to be lost due to the popularization of present high yielding varieties.
- III. Beside traditional varieties have enormous importance in the field of nutrition and medicine, and the varieties should be conserved in the earth for the benefit of mankind.
- IV. For preservation of these varieties and germ plasm conservation, characterization is very important which will be helpful in breeding field also.