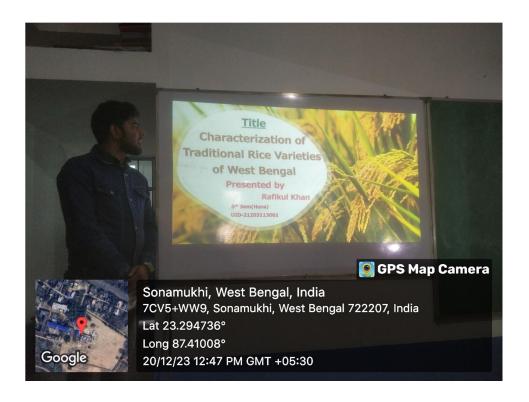

#### A Brief Report on Project With ARSW

- 1. Title of the Project: Characterization of Traditional rice varieties of West Bengal
- 2. Organized By: Department of Botany, Sonamukhi College
- 3. Collaborating Agency: ARSW society, Ranbahal, Amarkanan, Bankura
- 4. Project Duration: Three Month (With effect from 09/10/2023 and end on 20/12/2023)
- 5. Venue: Ranbahal, Amarkanan, Bankura
- 6. Number of Participants: Eleven
- 7. Funded By: Sonamukhi College, Sonamukhi, Bankura
- 8. Name of Guide:
  - I. Dr. Partha Sarathi De, Associate Professor, Department of Botany, Sonamukhi College
  - II. Dr. Dipak Kumar Hens, Associate Professor, Department of Botany, Sonamukhi College
  - III. Dr. Anjan Sinha, Secretary, ARSW Society and Assistant Professor, Raghunathpur College, Purulia